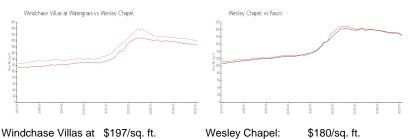

#### **Market Information**

Wesley Chapel: Windchase Villas at \$197/sq. ft.

Watergrass:

Wesley Chapel: \$180/sq. ft. Pasco: \$184/sq. ft.