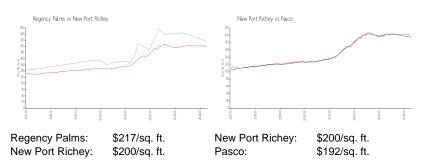

### **Market Information**

# **Inventory for Sale**

Regency Palms 6%
New Port Richey 1%
Pasco 1%

# Avg. Time to Close Over Last 12 Months

Regency Palms 6 days
New Port Richey 62 days
Pasco 45 days