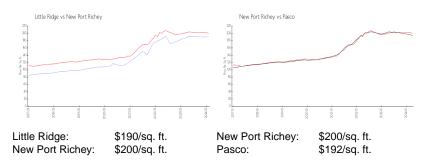

#### **Unit Information**

 MLS Number:
 W7860438

 Status:
 ACTIVE

 Size:
 1,686 Sq ft.

Bedrooms: 3 Full Bathrooms: 2 Half Bathrooms: 1

Parking Spaces: Driveway, Garage Door Opener

 View:
 Water

 Rental Price:
 \$1,950