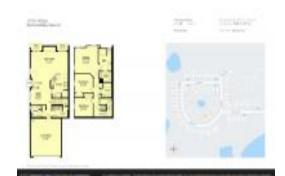

# Unit 7701 Red Mill Cir - Little Ridge

7701 Red Mill Cir - 7446-7717 Red Mill Cir, New Port Richey, FL, Pasco 34653

### **Building Information**

Number of units: 114
Number of active listings for rent: 0
Number of active listings for sale: 2
Building inventory for sale: 1%
Number of sales over the last 12 months: 4
Number of sales over the last 6 months: 3
Number of sales over the last 3 months: 3