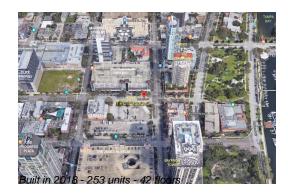

# Unit 2905 - One St Petersburg

2905 - 100 1 Ave N, St Petersburg, FL, Pinellas 33701

### **Building Information**

Number of units: 253
Number of active listings for rent: 0
Number of active listings for sale: 8
Building inventory for sale: 3%
Number of sales over the last 12 months: 19
Number of sales over the last 6 months: 7
Number of sales over the last 3 months: 2

## **Building Association Information**

One St. Petersburg Address: 100 1st Ave N, St. Petersburg, FL 33701 Phone: +1 727-275-7100