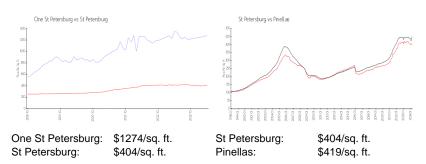

#### **Market Information**

# **Inventory for Sale**

One St Petersburg 3% St Petersburg 4% Pinellas 3%

# Avg. Time to Close Over Last 12 Months

One St Petersburg 68 days

St Petersburg Pinellas 67 days 62 days