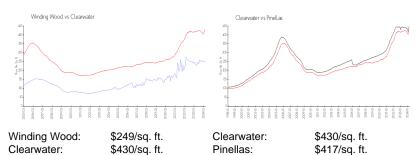

## **Inventory for Sale**

Winding Wood 3% Clearwater 4% Pinellas 3%

## Avg. Time to Close Over Last 12 Months

Winding Wood 23 days
Clearwater 60 days
Pinellas 60 days