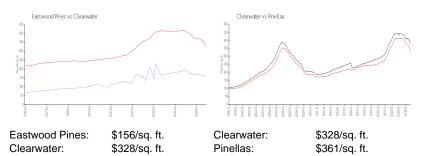

## **Unit Information**

| MLS Number:     | A4612574          |
|-----------------|-------------------|
| Status:         | Active            |
| Size:           | 1,152 Sq ft.      |
| Bedrooms:       | 2                 |
| Full Bathrooms: | 2                 |
| Half Bathrooms: | 0                 |
| Parking Spaces: | Covered, Guest    |
| View:           | Pool, Trees/Woods |
| List Price:     | \$179,900         |
| List PPSF:      | \$156             |
| Valuated Price: | \$180,000         |
| Valuated PPSF:  | \$156             |

#### **Inventory for Sale**

| Eastwood Pines | 6% |
|----------------|----|
| Clearwater     | 6% |
| Pinellas       | 5% |