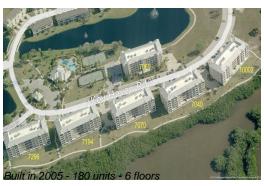

## Unit 7296 Marathon Dr # 201 - Seminole Isle

7296 Marathon Dr # 201 - 7296 Marathon Dr, Seminole, FL, Pinellas 33777

Number of units: 180
Number of active listings for rent: 0
Number of active listings for sale: 4
Building inventory for sale: 2%
Number of sales over the last 12 months: 8
Number of sales over the last 6 months: 4
Number of sales over the last 3 months: 2