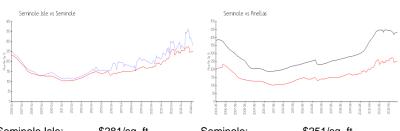

#### **Market Information**

 Seminole Isle:
 \$281/sq. ft.
 Seminole:
 \$251/sq. ft.

 Seminole:
 \$251/sq. ft.
 Pinellas:
 \$417/sq. ft.