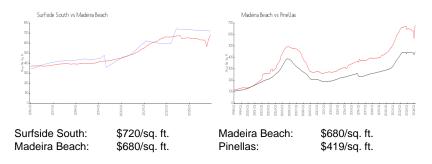

#### **Market Information**

## **Inventory for Sale**

| Surfside South | 3% |
|----------------|----|
| Madeira Beach  | 3% |
| Pinellas       | 3% |

### Avg. Time to Close Over Last 12 Months

| Surfside South | 9 days  |
|----------------|---------|
| Madeira Beach  | 66 days |
| Pinellas       | 62 days |