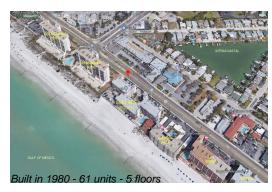

# **Unit 113 - Surfside South**

113 - 14900 Gulf Blvd, Madeira Beach, FL, Pinellas 33708

### **Building Information**

Number of units: 61
Number of active listings for rent: 0
Number of active listings for sale: 2
Building inventory for sale: 3%
Number of sales over the last 12 months: 2
Number of sales over the last 6 months: 1
Number of sales over the last 3 months: 1

#### **Building Association Information**

Surfside South Condominium Association 14900 Gulf Blvd # 101, Madeira Beach, FL 33708 Phone: +1 727-397-9769