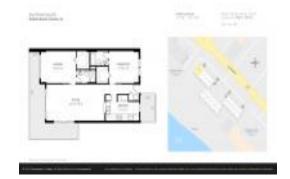

# **Unit 113 - Surfside South**

113 - 14900 Gulf Blvd, Madeira Beach, FL, Pinellas 33708

#### **Unit Information**

 MLS Number:
 L4938363

 Status:
 ACTIVE

 Size:
 1,100 Sq ft.

Bedrooms: 2 Full Bathrooms: 2 Half Bathrooms: 0

Parking Spaces: Assigned, Covered, Ground Level, Guest,

Off Street, Reserved, Under Building

 View:
 Water

 List Price:
 \$799,900

 List PPSF:
 \$727