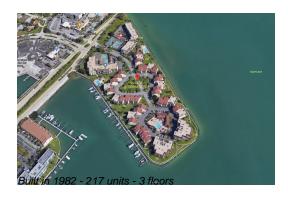

## **Building Information**

| Number of units:                         | 217 |
|------------------------------------------|-----|
| Number of active listings for rent:      | 0   |
| Number of active listings for sale:      | 8   |
| Building inventory for sale:             | 3%  |
| Number of sales over the last 12 months: | 15  |
| Number of sales over the last 6 months:  | 7   |
| Number of sales over the last 3 months:  | 2   |
|                                          |     |