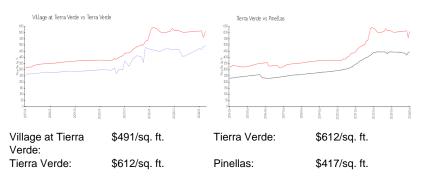

#### **Inventory for Sale**

| Village at Tierra Verde | 4% |
|-------------------------|----|
| Tierra Verde            | 3% |
| Pinellas                | 3% |

## Avg. Time to Close Over Last 12 Months

| Village at Tierra Verde | 73 days |
|-------------------------|---------|
| Tierra Verde            | 99 days |
| Pinellas                | 60 days |