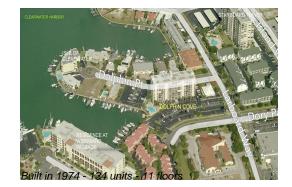

# Unit 313 - Dolphin Cove Condominium

313 - 255 Dolphin Pt, Clearwater, FL, Pinellas 33767

## **Building Information**

| Number of units: 13                        | 34 |
|--------------------------------------------|----|
| Number of active listings for rent: 0      |    |
| Number of active listings for sale: 3      |    |
| Building inventory for sale: 29            | %  |
| Number of sales over the last 12 months: 6 |    |
| Number of sales over the last 6 months: 1  |    |
| Number of sales over the last 3 months: 1  |    |