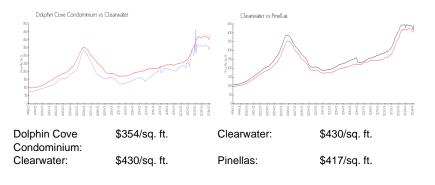

## **Market Information**

#### **Inventory for Sale**

| Dolphin Cove Condominium | 2% |
|--------------------------|----|
| Clearwater               | 4% |
| Pinellas                 | 3% |

## Avg. Time to Close Over Last 12 Months

| Dolphin Cove Condominium | 54 days |
|--------------------------|---------|
| Clearwater               | 60 days |

Pinellas

60 days