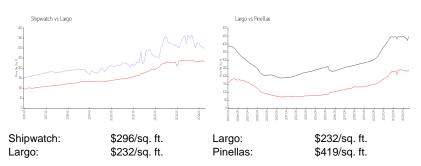

#### **Inventory for Sale**

| Shipwatch | 3% |
|-----------|----|
| Largo     | 2% |
| Pinellas  | 3% |

# Avg. Time to Close Over Last 12 Months

| Shipwatch | 86 days |
|-----------|---------|
| Largo     | 49 days |
| Pinellas  | 62 days |