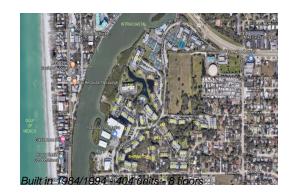

# Unit 11525 Shipwatch Dr # 1042 - Shipwatch

11525 Shipwatch Dr # 1042 - 11500-11730 Shipwatch Dr, Largo, FL, Pinellas 33774

#### **Building Information**

| Number of units:                         | 404 |
|------------------------------------------|-----|
| Number of active listings for rent:      | 0   |
| Number of active listings for sale:      | 12  |
| Building inventory for sale:             | 2%  |
| Number of sales over the last 12 months: | 21  |
| Number of sales over the last 6 months:  | 13  |
| Number of sales over the last 3 months:  | 7   |

# **Building Association Information**

Shipwatch Homeowners Association 11900 Shipwatch Dr Largo, FL 33774 (727) 595-9300

https://www.shipwatchyachtandtennisclub.com/