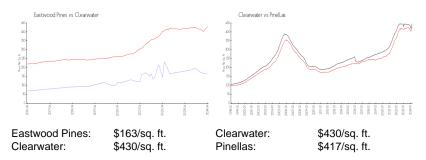

ntory for sale: 4%
Number of sales over the last 12 months: 10
Number of sales over the last 6 months: 4
Number of sales over the last 3 months: 2

## **Building Association Information**

**Eastwood Pines** 

Address: 1869 Pine Cone Cir, Clearwater, FL 33760

#### **Recent Sales**

| Unit # | Size        | Closing Date | Sale Price | PPSF  |
|--------|-------------|--------------|------------|-------|
| 3      | 898 sq ft   | Mar 2024     | \$203,000  | \$226 |
| 4      | 828 sq ft   | Mar 2024     | \$159,000  | \$192 |
| 1      | 789 sq ft   | Dec 2023     | \$175,000  | \$222 |
|        | 1,408 sq ft | Dec 2023     | \$172,000  | \$122 |
| 4      | 828 sq ft   | Oct 2023     | \$177,000  | \$214 |
|        | 1,408 sq ft | Oct 2023     | \$245,000  | \$174 |

## **Market Information**



## **Inventory for Sale**

| Eastwood Pines | 4% |
|----------------|----|
| Clearwater     | 4% |
| Pinellas       | 3% |

# Avg. Time to Close Over Last 12 Months

Eastwood Pines 58 days





Clearwater Pinellas 60 days 60 days