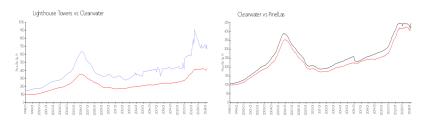

### **Market Information**

Lighthouse Towers: \$673/sq. ft. Clearwater: \$430/sq. ft. Clearwater: \$430/sq. ft. Pinellas: \$417/sq. ft.