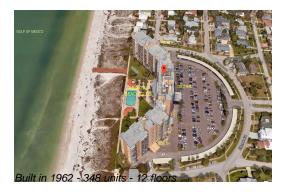

## **Building Information**

Number of units: 348
Number of active listings for rent: 0
Number of active listings for sale: 21
Building inventory for sale: 6%
Number of sales over the last 12 months: 19
Number of sales over the last 6 months: 5
Number of sales over the last 3 months: 2

Regatta Beach Club Address: 880 Mandalay Ave,

Clearwater Beach, FL 33767 Phone: +1 727-446-3700