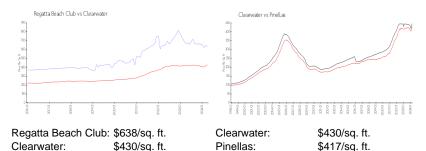

e listings for rent: 0
Number of active listings for sale: 21
Building inventory for sale: 6%
Number of sales over the last 12 months: 19
Number of sales over the last 6 months: 5
Number of sales over the last 3 months: 2



Regatta Beach Club Address: 880 Mandalay Ave,

Clearwater Beach, FL 33767 Phone: +1 727-446-3700

# **Recent Sales**

| Unit # | Size        | Closing Date | Sale Price | PPSF  |
|--------|-------------|--------------|------------|-------|
| C407   | 950 sq ft   | Apr 2024     | \$610,000  | \$642 |
| S812   | 775 sq ft   | Apr 2024     | \$457,000  | \$590 |
| S213   | 728 sq ft   | Nov 2023     | \$475,000  | \$652 |
| N414   | 1,054 sq ft | Nov 2023     | \$608,000  | \$577 |
| N913   | 1,065 sq ft | Nov 2023     | \$860,000  | \$808 |

#### **Market Information**



# **Inventory for Sale**

Regatta Beach Club 6% Clearwater 4% Pinellas 3%

## Avg. Time to Close Over Last 12 Months

Regatta Beach Club 70 days Clearwater 60 days Pinellas 60 days