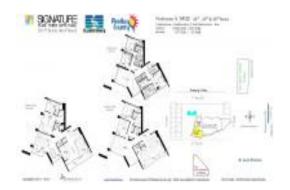

# Unit 3402 - Signature

3402 - 145 2 Ave S, St Petersburg, FL, Pinellas 33701

#### **Unit Information**

 MLS Number:
 T3416560

 Status:
 ACTIVE

 Size:
 5,270 Sq ft.

Bedrooms: 4
Full Bathrooms: 4
Half Bathrooms: 2

Parking Spaces: Assigned, Reserved View: City, Park/Greenbelt, Water

List Price: \$3,640,000 List PPSF: \$691