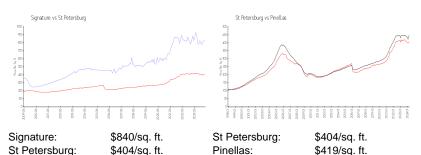

#### **Market Information**

### **Inventory for Sale**

| Signature     | 7% |
|---------------|----|
| St Petersburg | 4% |
| Pinellas      | 3% |

## Avg. Time to Close Over Last 12 Months

| Signature     | 87 days |
|---------------|---------|
| St Petersburg | 66 days |
| Pinellas      | 62 days |