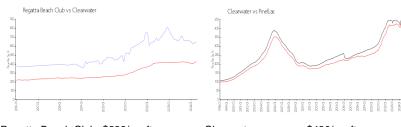

### **Market Information**

Regatta Beach Club: \$638/sq. ft. Clearwater: \$430/sq. ft. Clearwater: \$430/sq. ft. Pinellas: \$417/sq. ft.