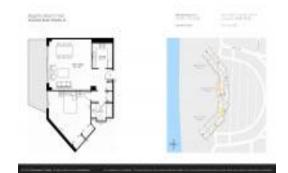

# Unit C-301 - Regatta Beach Club

C-301 - 880 Mandalay Ave, Clearwater, FL, Pinellas .33767

#### **Unit Information**

 MLS Number:
 T3417633

 Status:
 ACTIVE

 Size:
 772 Sq ft.

 Bedrooms:
 1

Full Bathrooms: 1
Half Bathrooms: 0
Parking Spaces:

Via...

View: