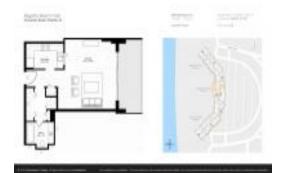

# Unit C-212 - Regatta Beach Club

C-212 - 880 Mandalay Ave, Clearwater, FL, Pinellas .33767

#### **Unit Information**

 MLS Number:
 T3432244

 Status:
 ACTIVE

 Size:
 507 Sq ft.

 Bedrooms:
 0

 Full Bathrooms:
 1

Full Bathrooms: 1
Half Bathrooms: 0

Parking Spaces: