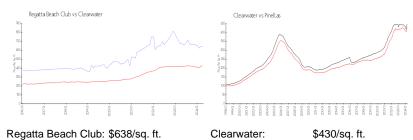

# Unit C-212 - Regatta Beach Club

C-212 - 880 Mandalay Ave, Clearwater, FL, Pinellas .33767

#### **Unit Information**

 MLS Number:
 T3432244

 Status:
 ACTIVE

 Size:
 507 Sq ft.

 Bedrooms:
 0

 Full Bathrooms:
 1

Full Bathrooms: 1
Half Bathrooms: 0

Parking Spaces:

View:

Rental Price: \$2,350 List PPSF: \$5

## **Building Information**

Number of units: 348
Number of active listings for rent: 0
Number of active listings for sale: 21
Building inventory for sale: 6%
Number of sales over the last 12 months: 19
Number of sales over the last 6 months: 5
Number of sales over the last 3 months: 2



Regatta Beach Club Address: 880 Mandalay Ave,

Clearwater Beach, FL 33767 Phone: +1 727-446-3700

## **Market Information**



Clearwater: \$430/sq. ft. Pinellas: \$417/sq. ft.

## **Inventory for Sale**

Regatta Beach Club 6% Clearwater 4% Pinellas 3%

## Avg. Time to Close Over Last 12 Months

Regatta Beach Club 70 days Clearwater 60 days Pinellas 60 days