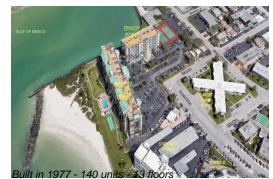

#### **Building Information**

| Number of units:                         | 140 |
|------------------------------------------|-----|
| Number of active listings for rent:      | 0   |
| Number of active listings for sale:      | 4   |
| Building inventory for sale:             | 2%  |
| Number of sales over the last 12 months: | 2   |
| Number of sales over the last 6 months:  | 0   |
| Number of sales over the last 3 months:  | 0   |
|                                          |     |