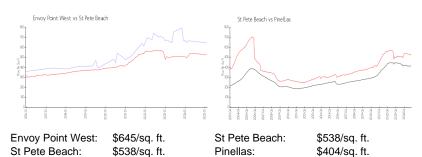

novation, upgrade, split, merge, or deterioration of the unit.

#### **Building Information**

| Number of units:                         | 140 |
|------------------------------------------|-----|
| Number of active listings for rent:      | 0   |
| Number of active listings for sale:      | 4   |
| Building inventory for sale:             | 2%  |
| Number of sales over the last 12 months: | 2   |
| Number of sales over the last 6 months:  | 0   |
| Number of sales over the last 3 months:  | 0   |
|                                          |     |

## **Building Association Information**

Envoy Point Address: 7100 Sunset Way, St Pete Beach, FL 33706 Phone: +1 (727) 360-9224 (727) 866-3115 EnvoyOffice@tampabay.rr.com

http://www.envoypoint.com/outside\_home.asp

### **Market Information**



### **Inventory for Sale**

| Envoy Point West | 3% |
|------------------|----|
| St Pete Beach    | 5% |
| Pinellas         | 5% |

## Avg. Time to Close Over Last 12 Months

| Envoy Point West | 119 days |
|------------------|----------|
| St Pete Beach    | 74 days  |
| Pinellas         | 92 days  |