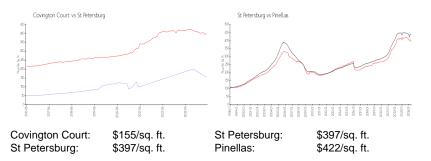

# **Inventory for Sale**

| Covington Court | 2% |
|-----------------|----|
| St Petersburg   | 3% |
| Pinellas        | 3% |

Avg. Time to Close Over Last 12 Months

in the second

Covington Court St Petersburg Pinellas 74 days 71 days 66 days