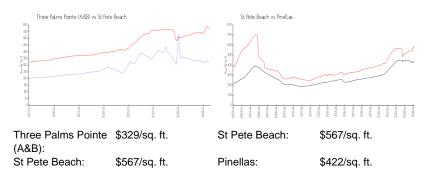

ths: | 6   |
| Number of sales over the last 6 months:  | 4   |
| Number of sales over the last 3 months:  | 0   |

### **Building Association Information**

Three Palms Pointe Condos Address: 420 64th Ave # 107E, St Pete Beach, FL 33706 Phone: +1 727-367-3650

#### **Recent Sales**

| Unit # | Size        | Closing Date | Sale Price | PPSF  |
|--------|-------------|--------------|------------|-------|
| 508    | 843 sq ft   | Mar 2024     | \$270,000  | \$320 |
| 108    | 843 sq ft   | Feb 2024     | \$225,000  | \$267 |
| 1204   | 1,003 sq ft | Jan 2024     | \$389,000  | \$388 |
| 505    | 1,365 sq ft | Jan 2024     | \$355,000  | \$260 |
| 502    | 1,131 sq ft | Sep 2023     | \$356,537  | \$315 |
| 604    | 1,003 sq ft | Sep 2023     | \$350,000  | \$349 |

# **Market Information**



# **Inventory for Sale**

Three Palms Pointe (A&B) 4%

%

| St Pete Beach | 2% |
|---------------|----|
| Pinellas      | 3% |

# Avg. Time to Close Over Last 12 Months

| Three Palms Pointe (A&B) | 98 days |
|--------------------------|---------|
| St Pete Beach            | 58 days |
| Pinellas                 | 66 days |