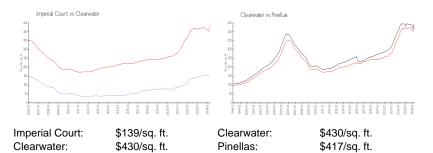

# **Building Association Information**

Imperial Court Condominium Apartments I Association Inc 1433 S Belcher Rd Clearwater, Florida 33764-2893 FIRST CHOICE ASSOCIATION MANAGEMENT INC 727-785-8887

### **Recent Sales**

| Unit # | Size        | Closing Date | Sale Price | PPSF  |
|--------|-------------|--------------|------------|-------|
| C12    | 642 sq ft   | Jan 2024     | \$100,000  | \$156 |
| E6     | 642 sq ft   | Jan 2024     | \$105,500  | \$164 |
| G13    | 855 sq ft   | Jan 2024     | \$128,000  | \$150 |
| G11    | 1,032 sq ft | Jan 2024     | \$135,000  | \$131 |
| 6      | 642 sq ft   | Dec 2023     | \$99,000   | \$154 |
| G16    | 642 sq ft   | Dec 2023     | \$96,000   | \$150 |
| E8     | 855 sq ft   | Dec 2023     | \$147,000  | \$172 |

#### **Market Information**



#### **Inventory for Sale**

| Imperial Court | 8% |
|----------------|----|
| Clearwater     | 4% |
| Pinellas       | 3% |

# Avg. Time to Close Over Last 12 Months





Imperial Court 68 days
Clearwater 60 days
Pinellas 60 days