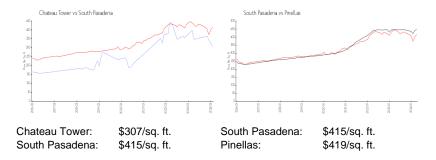

#### **Market Information**

# **Inventory for Sale**

| Chateau Tower  | 4% |
|----------------|----|
| South Pasadena | 3% |
| Pinellas       | 3% |

## Avg. Time to Close Over Last 12 Months

Chateau Tower 60 days

South Pasadena Pinellas 57 days 62 days