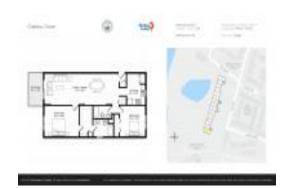

# Unit 501 - Chateau Tower

501 - 7050 Sunset Dr S, South Pasadena, FL, Pinellas 33707

#### **Unit Information**

 MLS Number:
 T3459492

 Status:
 ACTIVE

 Size:
 1,180 Sq ft.

Bedrooms: 2
Full Bathrooms: 2
Half Bathrooms: 0

Parking Spaces: Assigned, Covered, Guest

 View:
 Pool, Water

 List Price:
 \$529,000