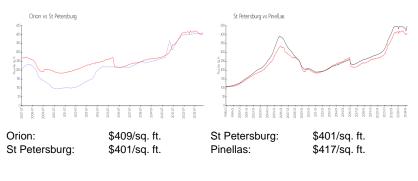

## **Inventory for Sale**

| Orion         | 3% |
|---------------|----|
| St Petersburg | 4% |
| Pinellas      | 3% |

#### Avg. Time to Close Over Last 12 Months

| Orion         | n/a     |
|---------------|---------|
| St Petersburg | 66 days |
| Pinellas      | 62 days |

Ŀ.