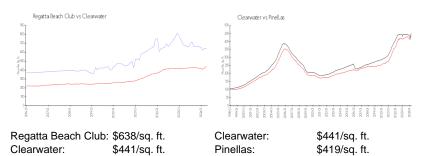

#### **Inventory for Sale**

| Regatta Beach Club | 6% |
|--------------------|----|
| Clearwater         | 4% |
| Pinellas           | 3% |