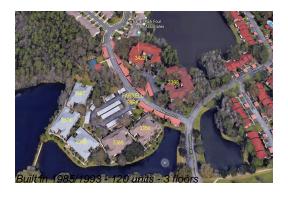

### **Building Information**

Number of units: 120
Number of active listings for rent: 0
Number of active listings for sale: 9
Building inventory for sale: 7%
Number of sales over the last 12 months: 5
Number of sales over the last 6 months: 2
Number of sales over the last 3 months: 1

Farrell Park Four Condo Associates

Address: 3423 Mermoor Dr, Palm Harbor, FL 34685 Phone: +1 727-789-2433