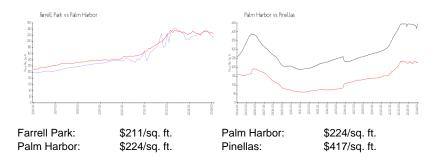

#### **Market Information**

# **Inventory for Sale**

| Farrell Park | 8% |
|--------------|----|
| Palm Harbor  | 2% |
| Pinellas     | 3% |

# Avg. Time to Close Over Last 12 Months

| Farrell Park | 40 days |
|--------------|---------|
| Palm Harbor  | 32 days |
| Pinellas     | 60 days |