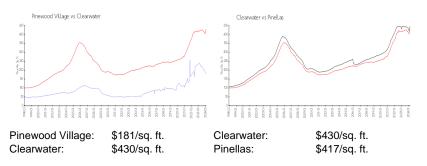

## Avg. Time to Close Over Last 12 Months

Pinewood Village

Clearwater Pinellas 60 days 60 days