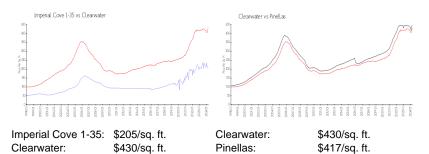

#### **Inventory for Sale**

| Imperial Cove 1-35 | 4% |
|--------------------|----|
| Clearwater         | 4% |
| Pinellas           | 3% |