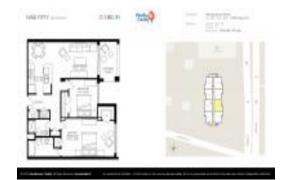

# **Unit 307 - Nine Fifty Broadway**

307 - 950 Broadway St, Dunedin, FL, Pinellas 34698

#### **Unit Information**

 MLS Number:
 T3467032

 Status:
 ACTIVE

 Size:
 1,005 Sq ft.

Bedrooms: 2 Full Bathrooms: 2 Half Bathrooms: 0

Parking Spaces: Guest, Open

View:

List Price: \$400,000 List PPSF: \$398