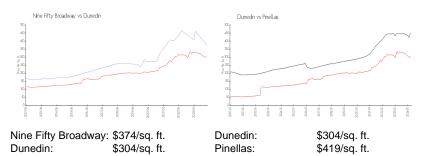

### **Inventory for Sale**

Nine Fifty Broadway 4%
Dunedin 3%
Pinellas 3%

## Avg. Time to Close Over Last 12 Months

Nine Fifty Broadway
Dunedin
60 days
Pinellas
62 days