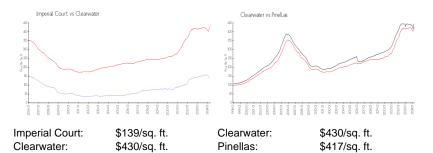

#### **Inventory for Sale**

| Imperial Court | 8% |
|----------------|----|
| Clearwater     | 4% |
| Pinellas       | 3% |

## Avg. Time to Close Over Last 12 Months

Imperial Court 68 days
Clearwater 60 days
Pinellas 60 days