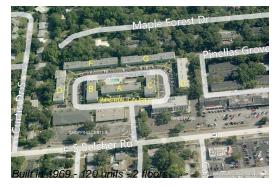

# **Unit E20 - Imperial Court**

E20 - 1433 S Belcher Rd, Clearwater, FL, Pinellas 33764

## **Building Information**

Number of units: 120
Number of active listings for rent: 0
Number of active listings for sale: 10
Building inventory for sale: 8%
Number of sales over the last 12 months: 12
Number of sales over the last 6 months: 7
Number of sales over the last 3 months: 0