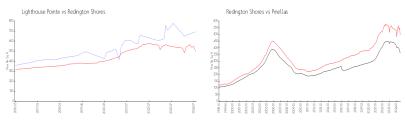

### **Market Information**

Lighthouse Pointe: \$693/sq. ft. Redington Shores: \$497/sq. ft. Redington Shores: \$497/sq. ft. Pinellas: \$339/sq. ft.