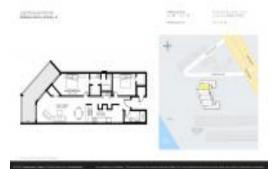

# **Unit 205 - Lighthouse Pointe**

205 - 17980 Gulf Blvd, Redington Shores, FL, Pinellas 33708

#### **Unit Information**

 MLS Number:
 T3472268

 Status:
 ACTIVE

 Size:
 1,220 Sq ft.

Bedrooms: 2 Full Bathrooms: 2 Half Bathrooms: 0

Parking Spaces: Covered, Guest, Reserved

 View:
 Water

 List Price:
 \$895,000