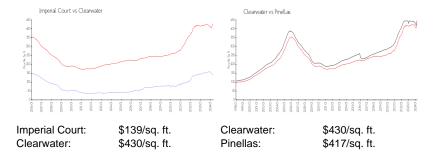

#### **Market Information**

#### **Inventory for Sale**

| Imperial Court | 8% |
|----------------|----|
| Clearwater     | 4% |
| Pinellas       | 3% |

# Avg. Time to Close Over Last 12 Months

Imperial Court 68 days
Clearwater 60 days
Pinellas 60 days