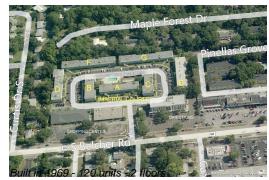

# **Unit D13 - Imperial Court**

D13 - 1433 S Belcher Rd, Clearwater, FL, Pinellas 33764

# **Building Information**

Number of units: 120 Number of active listings for rent: 0 Number of active listings for sale: 10 Building inventory for sale: 8% Number of sales over the last 12 months: Number of sales over the last 6 months: Number of sales over the last 3 months: