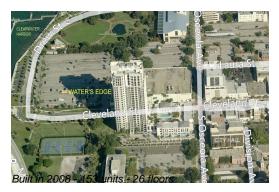

## **Building Information**

Number of units: 153
Number of active listings for rent: 0
Number of active listings for sale: 7
Building inventory for sale: 4%
Number of sales over the last 12 months: 2
Number of sales over the last 6 months: 1
Number of sales over the last 3 months: 1

### **Building Association Information**

Water's Edge Condo Association 331 Cleveland St, Clearwater, FL 33755 (727) 447-8380