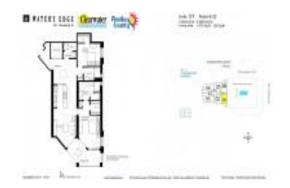

# Unit 1201 - Waters Edge

1201 - 331 Cleveland St, Clearwater, FL, Pinellas 33755

#### **Unit Information**

 MLS Number:
 T3475690

 Status:
 ACTIVE

 Size:
 1,676 Sq ft.

Bedrooms: 2 Full Bathrooms: 2 Half Bathrooms: 0

Parking Spaces: Assigned, Covered, Garage Door Opener,

Under Building

View: City, Water
Rental Price: \$4,000
List PPSF: \$2