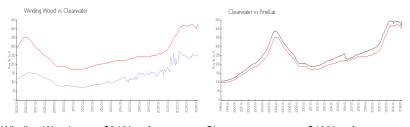

#### **Market Information**

Winding Wood: \$249/sq. ft. Clearwater: \$430/sq. ft. Clearwater: \$430/sq. ft. Pinellas: \$417/sq. ft.