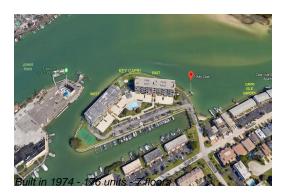

# Unit 710E - Key Capri (East&West)

710E - 1 Key Capri, Treasure Island, FL, Pinellas 33706

## **Building Information**

Number of units: 176
Number of active listings for rent: 0
Number of active listings for sale: 5
Building inventory for sale: 2%
Number of sales over the last 12 months: 9
Number of sales over the last 6 months: 4
Number of sales over the last 3 months: 3

# **Building Association Information**

Key Capri Condominium Association

Address: 1 Key Capri St. Petersburg, FL 33706 Phone: +1 727-367-5416