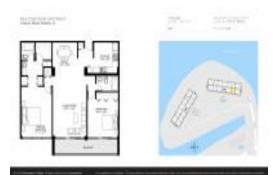

# Unit 710E - Key Capri (East&West)

710E - 1 Key Capri, Treasure Island, FL, Pinellas 33706

#### **Unit Information**

 MLS Number:
 T3479411

 Status:
 ACTIVE

 Size:
 1,175 Sq ft.

Bedrooms: 2 Full Bathrooms: 2 Half Bathrooms: 0

Parking Spaces: Assigned

 View:
 \$569,900

 List Price:
 \$569,900