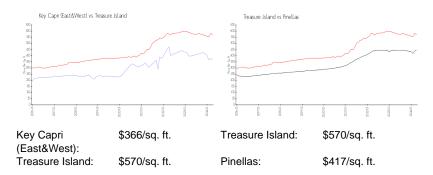

### **Inventory for Sale**

| Key Capri (East&West) | 3% |
|-----------------------|----|
| Treasure Island       | 5% |
| Pinellas              | 3% |

#### Avg. Time to Close Over Last 12 Months

Key Capri (East&West) 73 days Treasure Island 71 days

Pinellas 60 days