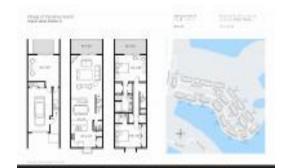

### **Unit Information**

MLS Number: T3480090 ACTIVE Status: Size: 1,750 Sq ft.

Bedrooms: Full Bathrooms: 2 Half Bathrooms:

Driveway, Garage Door Opener, Golf Cart Parking Spaces:

Parking, Guest, Open, Oversized