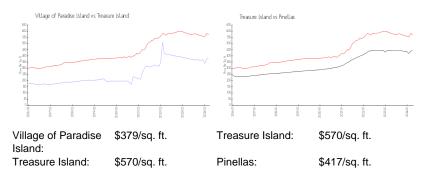

# **Inventory for Sale**

| Village of Paradise Island | 6% |
|----------------------------|----|
| Treasure Island            | 5% |
| Pinellas                   | 3% |

# Avg. Time to Close Over Last 12 Months

Village of Paradise Island 119 days Treasure Island 71 days Pinellas 60 days