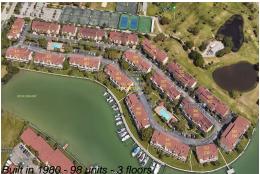

View: List Price: List PPSF:

Number of units: 98 Number of active listings for rent: 0 Number of active listings for sale: 6 Building inventory for sale: 6% Number of sales over the last 12 months: Number of sales over the last 6 months: Number of sales over the last 3 months: