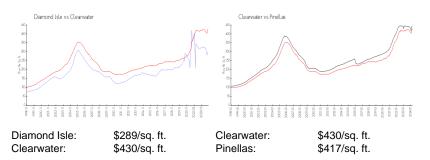

#### **Inventory for Sale**

| Diamond Isle | 6% |
|--------------|----|
| Clearwater   | 4% |
| Pinellas     | 3% |

## Avg. Time to Close Over Last 12 Months

| Diamond Isle | 101 days |
|--------------|----------|
| Clearwater   | 60 days  |

Pinellas

60 days