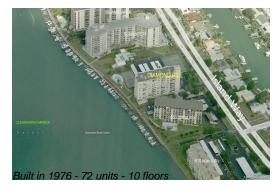

# **Building Information**

| Number of units:                         | 72 |
|------------------------------------------|----|
| Number of active listings for rent:      | 0  |
| Number of active listings for sale:      | 4  |
| Building inventory for sale:             | 5% |
| Number of sales over the last 12 months: | 6  |
| Number of sales over the last 6 months:  | 3  |
| Number of sales over the last 3 months:  | 3  |
|                                          |    |

# **Building Association Information**

**Diamond Isle Condominium** 660 Island Way Clearwater, FL 33767 (727) 446-3642