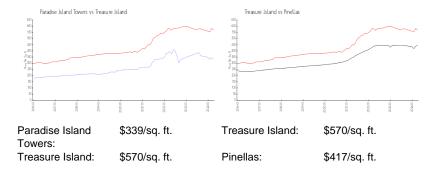

### **Inventory for Sale**

Paradise Island Towers 9% Treasure Island 5% Pinellas 3%

## Avg. Time to Close Over Last 12 Months

Paradise Island Towers 88 days
Treasure Island 71 days
Pinellas 60 days