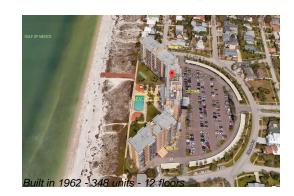

# **Building Information**

| Number of units:                         | 348 |
|------------------------------------------|-----|
| Number of active listings for rent:      | 0   |
| Number of active listings for sale:      | 21  |
| Building inventory for sale:             | 6%  |
| Number of sales over the last 12 months: | 19  |
| Number of sales over the last 6 months:  | 5   |
| Number of sales over the last 3 months:  | 2   |