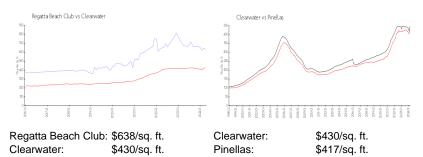

#### **Inventory for Sale**

| Regatta Beach Club | 6% |
|--------------------|----|
| Clearwater         | 4% |
| Pinellas           | 3% |