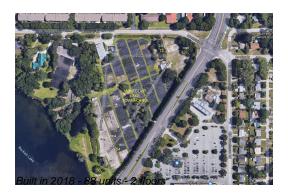

## **Building Information**

Number of units: 88
Number of active listings for rent: 0
Number of active listings for sale: 5
Building inventory for sale: 5%
Number of sales over the last 12 months: 3
Number of sales over the last 6 months: 0
Number of sales over the last 3 months: 0

Montclair Lake Townhomes Address: 2251 Montclair Rd, Clearwater, FL 33763 Phone: +1 727-637-5134