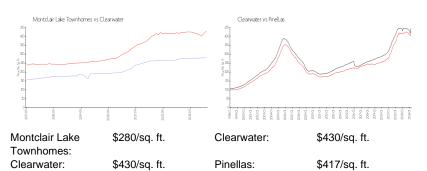

#### **Inventory for Sale**

| Montclair Lake Townhomes | 6% |
|--------------------------|----|
| Clearwater               | 4% |
| Pinellas                 | 3% |

### Avg. Time to Close Over Last 12 Months

Montclair Lake Townhomes 97 days Clearwater 60 days

Pinellas 60 days