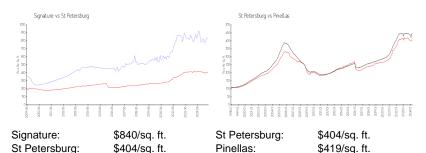

#### **Market Information**

# **Inventory for Sale**

| Signature     | 6% |
|---------------|----|
| St Petersburg | 4% |
| Pinellas      | 3% |