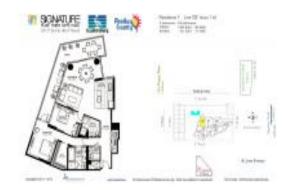

# Unit 902 - Signature

902 - 145 2 Ave S, St Petersburg, FL, Pinellas 33701

#### **Unit Information**

 MLS Number:
 T3482644

 Status:
 ACTIVE

 Size:
 1,465 Sq ft.

Bedrooms: 2 Full Bathrooms: 2 Half Bathrooms: 1

Parking Spaces: Assigned, Covered, Under Building

 View:
 City, Pool, Water

 List Price:
 \$1,129,000

 List PPSF:
 \$771