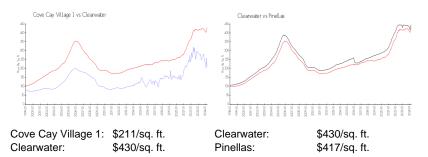

#### **Inventory for Sale**

| Cove Cay Village 1 | 7% |
|--------------------|----|
| Clearwater         | 4% |
| Pinellas           | 3% |

- hours and manufacture management from second

# Avg. Time to Close Over Last 12 Months

| Cove Cay Village 1 | 65 days |
|--------------------|---------|
| Clearwater         | 60 days |
| Pinellas           | 60 days |