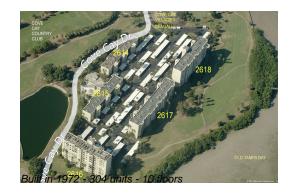

## **Building Information**

| Number of units:                         | 304 |
|------------------------------------------|-----|
| Number of active listings for rent:      | 0   |
| Number of active listings for sale:      | 20  |
| Building inventory for sale:             | 6%  |
| Number of sales over the last 12 months: | 20  |
| Number of sales over the last 6 months:  | 4   |
| Number of sales over the last 3 months:  | 2   |

# **Building Association Information**

COVE CAY VILLAGE 1 ASSOCIATION Address:2619 Cove Cay Drive Clearwater, Florida 33760 Phone:(727) 531-8515 Fax:(727) 531-9449

http://www.covecay.com/villagel.htm