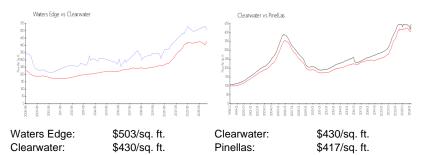

#### **Market Information**

### **Inventory for Sale**

| Waters Edge | 5% |
|-------------|----|
| Clearwater  | 4% |
| Pinellas    | 3% |

## Avg. Time to Close Over Last 12 Months

| Waters Edge | 85 days |
|-------------|---------|
| Clearwater  | 60 days |
| Pinellas    | 60 days |