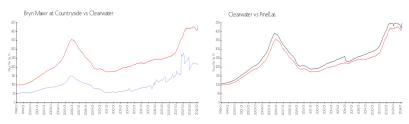

## **Market Information**

Bryn Mawr at \$215/sq. ft. Clearwater: \$430/sq. ft.

Countryside:

Clearwater: \$430/sq. ft. Pinellas: \$417/sq. ft.