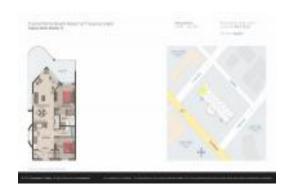

# Unit 301 - Crystal Palms @ Treasure Island

301 - 11605 Gulf Blvd, Treasure Island, FL, Pinellas 33706

#### **Unit Information**

 MLS Number:
 T3488964

 Status:
 ACTIVE

 Size:
 914 Sq ft.

 Bedrooms:
 2

Full Bathrooms: 2
Half Bathrooms: 0

Parking Spaces: Assigned View: Water List Price: \$535,000 List PPSF: \$585