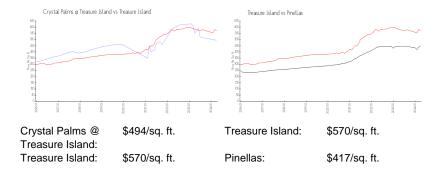

#### **Market Information**

# **Inventory for Sale**

| Crystal Palms @ Treasure Island | 25% |
|---------------------------------|-----|
| Treasure Island                 | 5%  |
| Pinellas                        | 3%  |

## Avg. Time to Close Over Last 12 Months

Crystal Palms @ Treasure Island

47 days

Treasure Island Pinellas 71 days 60 days