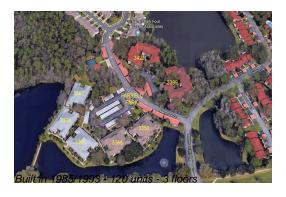

### **Building Information**

Number of units: 120
Number of active listings for rent: 0
Number of active listings for sale: 5
Building inventory for sale: 4%
Number of sales over the last 12 months: 6
Number of sales over the last 6 months: 3
Number of sales over the last 3 months: 2

## **Building Association Information**

Farrell Park Four Condo Associates

Address: 3423 Mermoor Dr, Palm Harbor, FL 34685 Phone: +1 727-789-2433