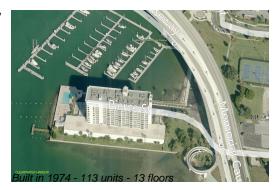

## **Building Information**

Number of units: 113
Number of active listings for rent: 0
Number of active listings for sale: 6
Building inventory for sale: 5%
Number of sales over the last 12 months: 4
Number of sales over the last 6 months: 3
Number of sales over the last 3 months: 2

# **Building Association Information**

Pierce 100 Condominium Address: 100 Pierce St, Clearwater, FL 33756 Phone:(727) 447-2191