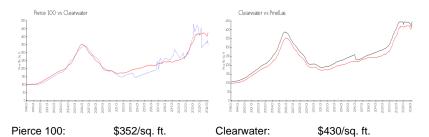

#### **Market Information**

Pinellas:

\$417/sq. ft.

Inventory for Sale

Clearwater:

 Pierce 100
 5%

 Clearwater
 4%

 Pinellas
 3%

## Avg. Time to Close Over Last 12 Months

\$430/sq. ft.

Pierce 100 84 days Clearwater 60 days Pinellas 60 days