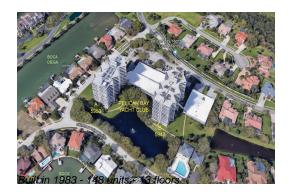

## **Building Information**

| Number of units:                         | 148    |
|------------------------------------------|--------|
| Number of active listings for rent:      | 0      |
| Number of active listings for sale:      | 11     |
| Building inventory for sale:             | 7%     |
| Number of sales over the last 12 months: | 7      |
| Number of sales over the last 6 months:  | 5      |
|                                          | 5<br>2 |

## **Building Association Information**

Pelican Bay Yacht Club Address: 5940 Pelican Bay Plaza S, Gulfport, FL 33707 (727) 345-5757