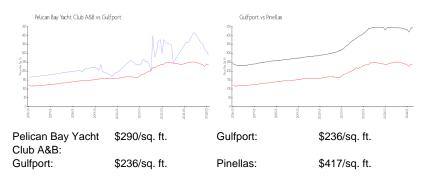

## **Inventory for Sale**

| Pelican Bay Yacht Club A&B | 7% |
|----------------------------|----|
| Gulfport                   | 4% |
| Pinellas                   | 3% |