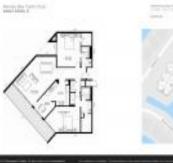

# Unit B-PH-D - Pelican Bay Yacht Club A&B

T3491866 ACTIVE 1,476 Sq ft.

Ground Level, Guest

2 2 0

Water \$550,000 \$373

B-PH-D - 5940 Pelican Bay Plz S, Gulfport, FL, Pinellas 33707

#### **Unit Information**

| MLS Number:     |
|-----------------|
| Status:         |
| Size:           |
| Bedrooms:       |
| Full Bathrooms: |
| Half Bathrooms: |
| Parking Spaces: |
| View:           |
| List Price:     |
| List PPSF:      |