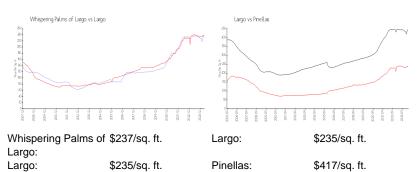

### **Inventory for Sale**

| Whispering Palms of Largo | 0% |
|---------------------------|----|
| Largo                     | 2% |
| Pinellas                  | 3% |

### Avg. Time to Close Over Last 12 Months

| Whispering Palms of Largo | n/a     |
|---------------------------|---------|
| Largo                     | 46 days |
| Pinellas                  | 60 days |