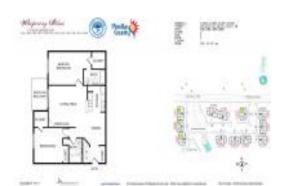

# Unit 13303 Whispering Palms PI SW # 108 -Whispering Palms of Largo

13303 Whispering Palms PI SW # 108 - 13202 Whispering Palms PI Sw, Largo, FL, Pinellas 33774

### **Unit Information**

| MLS Number:<br>Status: | T3492637<br>ACTIVE |
|------------------------|--------------------|
| Size:                  | 932 Sq ft.         |
| Bedrooms:              | 2                  |
| Full Bathrooms:        | 2                  |
| Half Bathrooms:        | 0                  |
| Parking Spaces:        | None               |
| View:                  |                    |
| Rental Price:          | \$1,700            |
| List PPSF:             | \$2                |