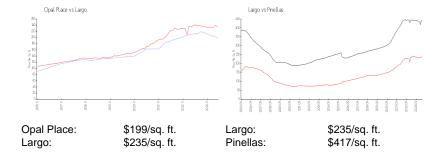

### **Inventory for Sale**

Opal Place 5% Largo 2% Pinellas 3%

## Avg. Time to Close Over Last 12 Months

Opal Place 6 days Largo 46 days Pinellas 60 days