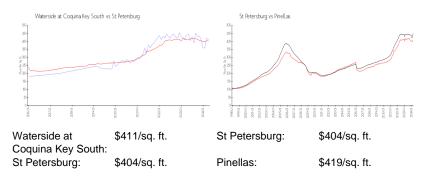

r of sales over the last 3 months:  | 16  |

# **Building Association Information**

Waterside at Coquina Key South Condominium Association, Inc. 4850 Cobia Drive SE Saint Petersburg, FL33705 Phone: 727-821-1240 Fax: 727-895-4158

http://watersidesouth.com/

#### **Recent Sales**

| Unit # | Size        | Closing Date | Sale Price | PPSF  |
|--------|-------------|--------------|------------|-------|
| А      | 1,024 sq ft | Apr 2024     | \$447,000  | \$437 |
| С      | 823 sq ft   | Apr 2024     | \$335,000  | \$407 |
| В      | 668 sq ft   | Apr 2024     | \$261,000  | \$391 |
| A      | 562 sq ft   | Apr 2024     | \$205,000  | \$365 |
| D      | 825 sq ft   | Apr 2024     | \$340,000  | \$412 |
|        | 1,053 sq ft | Apr 2024     | \$405,000  | \$385 |

#### **Market Information**



# **Inventory for Sale**

| Waterside at Coquina Key South | 7% |
|--------------------------------|----|
| St Petersburg                  | 4% |







Conception of Conception of the Owner, where the Owner, w

# Avg. Time to Close Over Last 12 Months

| Waterside at Coquina Key South | 54 days |
|--------------------------------|---------|
| St Petersburg                  | 66 days |
| Pinellas                       | 62 days |