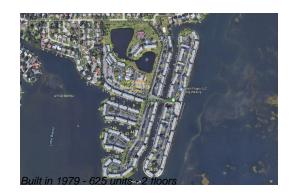

# Unit 5005 Coquina Key Dr SE # E - Waterside at Coquina Key South

5005 Coquina Key Dr SE # E - 4700-5285 Coquina Key Dr SE, St Petersburg, FL, Pinellas 33705

# **Building Information**

| Number of units:                         | 625 |
|------------------------------------------|-----|
| Number of active listings for rent:      | 0   |
| Number of active listings for sale:      | 45  |
| Building inventory for sale:             | 7%  |
| Number of sales over the last 12 months: | 58  |
| Number of sales over the last 6 months:  | 30  |
| Number of sales over the last 3 months:  | 16  |